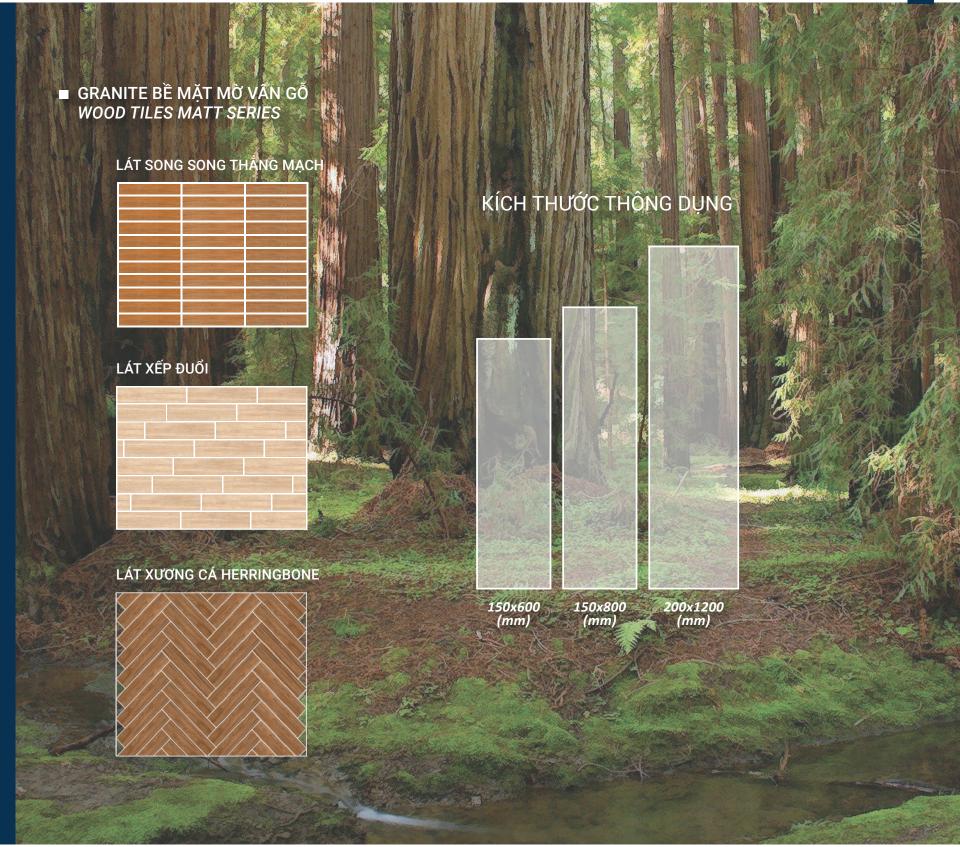

With a naturally crystalline structure, Granite is a special blend of many minerals, creating natural light gray veins or black mica, and bringing a sense of charm, elegance, sophistication and luxury to its owner.

#### GACH GRANITE BÈ MĂT BÓNG POLISHED GRANITE TILES

- Nổi bật không gian sống với vẻ đẹp sang trọng, tao nhã
- Highlight living space with luxurious and elegant beauty









PORCELAIN























































































## GẠCH GRANITE BỀ MẶT MỜ MATT GRANITE TILES

- Nổi bật với nét đẹp vân ngẫu nhiên, càng tôn lên vẻ mộc mạc và tối giản vốn có
  Showing rustic beauty and minimalist style







P65002R\_A 600x600mm

P65002R\_B

P65002R\_C







































BỘ SỬU TẬP GẠCH GỐ WOODEN TILES COLLECTION







#### GỢI Ý TƯƠNG TỰ





































#### P1585004C

150x800mm



#### P1585003C

150x800mm



#### GỢI Ý TƯƠNG TỰ

























### 1.2 MARBLE

Lấy ý tưởng thiết kế từ những loại đá trong tự nhiên với các đường vân dễ dàng cảm nhận được, cùng màu sắc tinh tế, mẫu gạch đá Marble được tái tạo trung thực giúp nâng tầm diện mạo của không gian.

Inspired by natural stones with easily perceptible veins, delicate colors, Marble tiles are realistically regenerated, which enhances the appearance of the space.

## GẠCH MARBLE BỀ MẶT BÓNG POLISHED MARBLE TILE

- Gạch Marble bề mặt bóng mang đến một nét đẹp thanh lịch, quyến rũ cho không gian sống
- Marble tiles with polished surface brings an elegant and charming beauty to living space

P6128012C