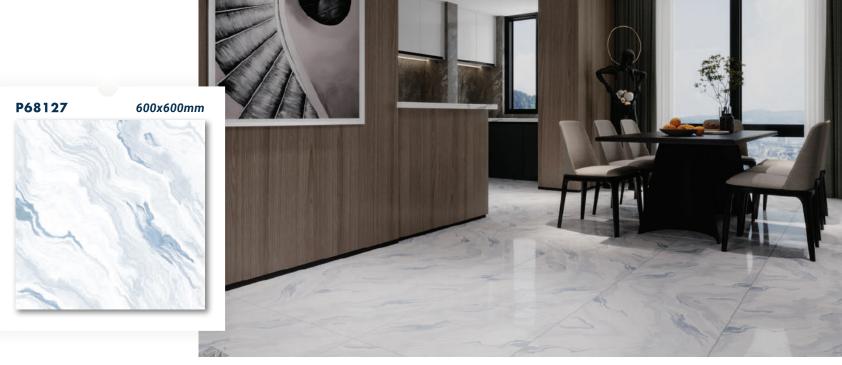

### 1.2 MARBLE

Lấy ý tưởng thiết kế từ những loại đá trong tự nhiên với các đường vân dễ dàng cảm nhận được, cùng màu sắc tinh tế, mẫu gạch đá Marble được tái tạo trung thực giúp nâng tầm diện mạo của không gian.

Inspired by natural stones with easily perceptible veins, delicate colors, Marble tiles are realistically regenerated, which enhances the appearance of the space.

## GẠCH MARBLE BỀ MẶT BÓNG POLISHED MARBLE TILE

- Gạch Marble bề mặt bóng mang đến một nét đẹp thanh lịch, quyến rũ cho không gian sống
- Marble tiles with polished surface brings an elegant and charming beauty to living space