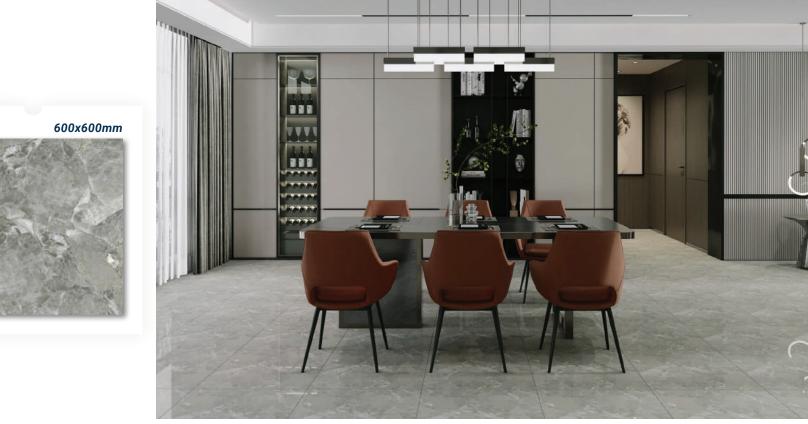

### 1.1 GRANITE

Lấy cảm hứng từ những khối đá nóng chảy được hình thành do hoạt động của núi lửa trăm năm, gạch Granite giữ được nét tự nhiên và ưu điểm của vật liệu. Với cấu trúc tự nhiên tinh thể, Granite là sự pha trộn đặc biệt của nhiều loại vật liệu, tạo nên những đường vân xám nhạt tự nhiên, mang đến cảm giác quyến rũ và lịch lãm, tinh tế và sang trọng cho không gian sống.

Inspired by molten rock blocks formed by hundreds-year volcanic activities, Granite tiles retain the natural features and advantages of the material. With a naturally crystalline structure, Granite is a special blend of many minerals, creating natural light gray veins or black mica, and bringing a sense of charm, elegance, sophistication and luxury to its owner.

#### GACH GRANITE BÈ MĂT BÓNG POLISHED GRANITE TILES

- Nổi bật không gian sống với vẻ đẹp sang trọng, tao nhã
- Highlight living space with luxurious and elegant beauty

PORCELAIN

## GẠCH GRANITE BỀ MẶT MỜ MATT GRANITE TILES

- Nổi bật với nét đẹp vân ngẫu nhiên, càng tôn lên vẻ mộc mạc và tối giản vốn có
  Showing rustic beauty and minimalist style

P65002R\_A 600x600mm

P65002R\_B

P65002R\_C