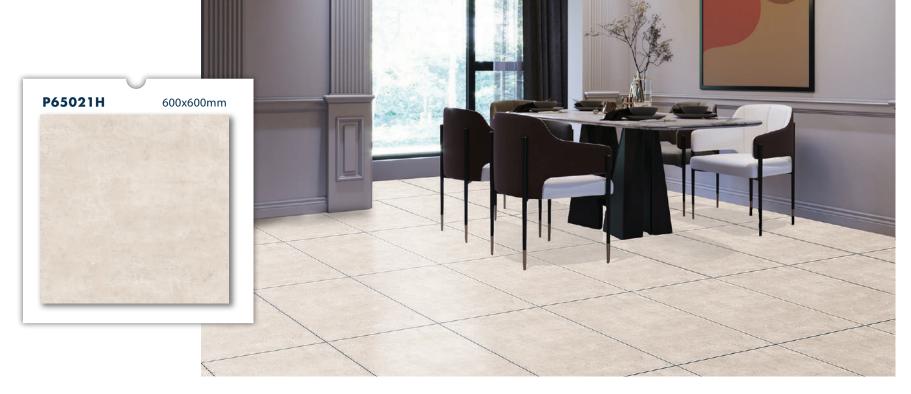

### 1.2 MARBLE

Lấy ý tưởng thiết kế từ những loại đá trong tự nhiên với các đường vân dễ dàng cảm nhận được, cùng màu sắc tinh tế, mẫu gạch đá Marble được tái tạo trung thực giúp nâng tầm diện mạo của không gian.

Inspired by natural stones with easily perceptible veins, delicate colors, Marble tiles are realistically regenerated, which enhances the appearance of the space.

## GẠCH MARBLE BỀ MẶT MỜ MATT MARBLE TILES

- Mang lại cái nhìn tự nhiên, ấm áp, hiệu ứng thẩm mỹ cao
  Bring an elegant and warm appearance