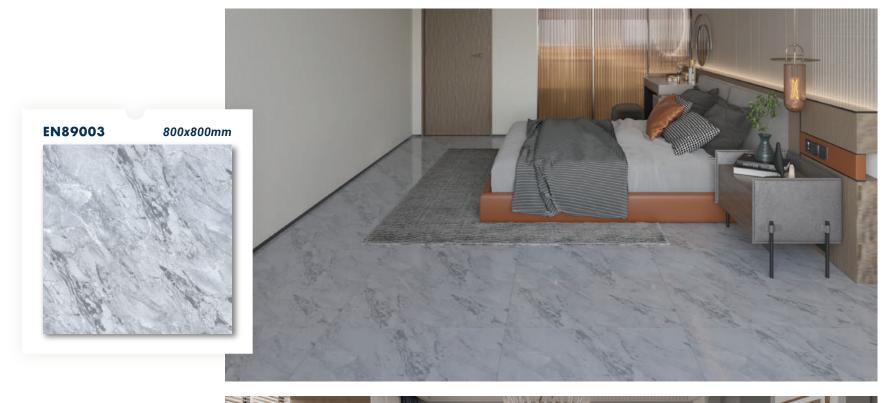

### 1.1 GRANITE

Lấy cảm hứng từ những khối đá nóng chảy được hình thành do hoạt động của núi lửa trăm năm, gạch Granite giữ được nét tự nhiên và ưu điểm của vật liệu. Với cấu trúc tự nhiên tinh thể, Granite là sự pha trộn đặc biệt của nhiều loại vật liệu, tạo nên những đường vân xám nhạt tự nhiên, mang đến cảm giác quyến rũ và lịch lãm, tinh tế và sang trọng cho không gian sống.

Inspired by molten rock blocks formed by hundreds-year volcanic activities, Granite tiles retain the natural features and advantages of the material. With a naturally crystalline structure, Granite is a special blend of many minerals, creating natural light gray veins or black mica, and bringing a sense of charm, elegance, sophistication and luxury to its owner.