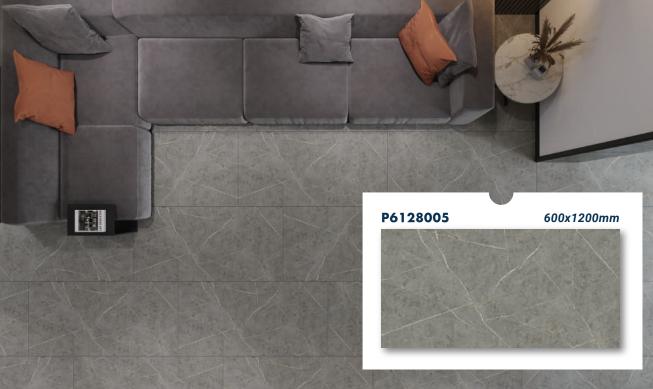

### 1.2 MARBLE

Lấy ý tưởng thiết kế từ những loại đá trong tự nhiên với các đường vân dễ dàng cảm nhận được, cùng màu sắc tinh tế, mẫu gạch đá Marble được tái tạo trung thực giúp nâng tầm diện mạo của không gian.

Inspired by natural stones with easily perceptible veins, delicate colors, Marble tiles are realistically regenerated, which enhances the appearance of the space.

## GẠCH MARBLE BỀ MẶT BÓNG POLISHED MARBLE TILE

- Gạch Marble bề mặt bóng mang đến một nét đẹp thanh lịch, quyến rũ cho không gian sống
- Marble tiles with polished surface brings an elegant and charming beauty to living space