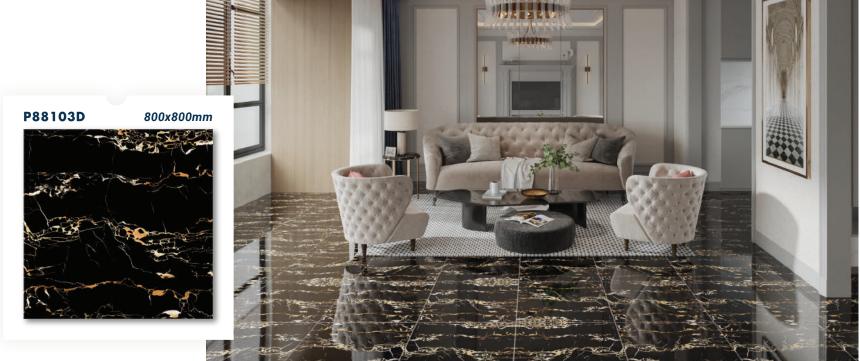

### 1.2 MARBLE

Lấy ý tưởng thiết kế từ những loại đá trong tự nhiên với các đường vân dễ dàng cảm nhận được, cùng màu sắc tinh tế, mẫu gạch đá Marble được tái tạo trung thực giúp nâng tầm diện mạo của không gian.

Inspired by natural stones with easily perceptible veins, delicate colors, Marble tiles are realistically regenerated, which enhances the appearance of the space.