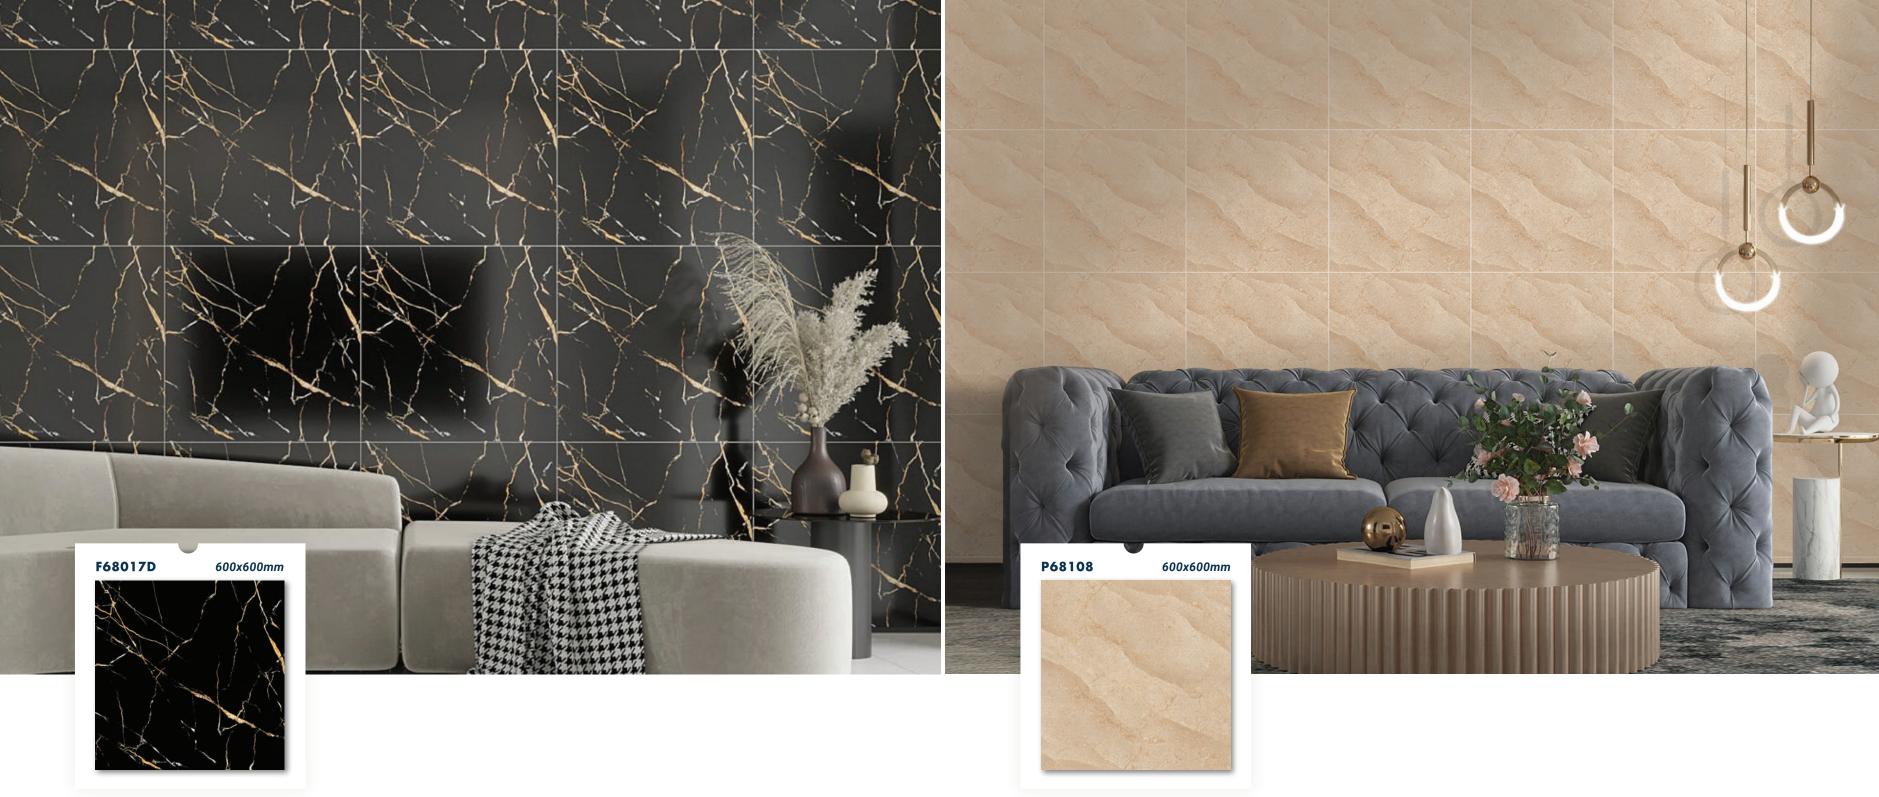

### 1.2 MARBLE

Lấy ý tưởng thiết kế từ những loại đá trong tự nhiên với các đường vân dễ dàng cảm nhận được, cùng màu sắc tinh tế, mẫu gạch đá Marble được tái tạo trung thực giúp nâng tầm diện mạo của không gian.

Inspired by natural stones with easily perceptible veins, delicate colors, Marble tiles are realistically regenerated, which enhances the appearance of the space.

## GẠCH MARBLE BỀ MẶT BÓNG POLISHED MARBLE TILE

- Gạch Marble bề mặt bóng mang đến một nét đẹp thanh lịch, quyến rũ cho không gian sống
- Marble tiles with polished surface brings an elegant and charming beauty to living space