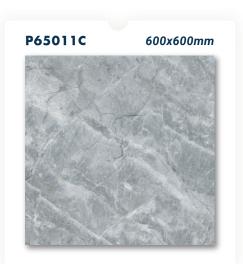

### 1.1 GRANITE

Lấy cảm hứng từ những khối đá nóng chảy được hình thành do hoạt động của núi lửa trăm năm, gạch Granite giữ được nét tự nhiên và ưu điểm của vật liệu. Với cấu trúc tự nhiên tinh thể, Granite là sự pha trộn đặc biệt của nhiều loại vật liệu, tạo nên những đường vân xám nhạt tự nhiên, mang đến cảm giác quyến rũ và lịch lãm, tinh tế và sang trọng cho không gian sống.

Inspired by molten rock blocks formed by hundreds-year volcanic activities, Granite tiles retain the natural features and advantages of the material. With a naturally crystalline structure, Granite is a special blend of many minerals, creating natural light gray veins or black mica, and bringing a sense of charm, elegance, sophistication and luxury to its owner.