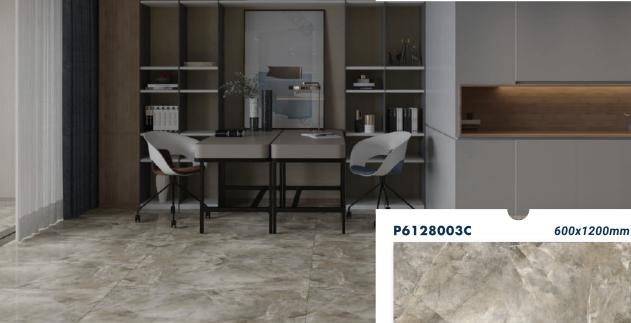

### 1.1 GRANITE

Lấy cảm hứng từ những khối đá nóng chảy được hình thành do hoạt động của núi lửa trăm năm, gạch Granite giữ được nét tự nhiên và ưu điểm của vật liệu. Với cấu trúc tự nhiên tinh thể, Granite là sự pha trộn đặc biệt của nhiều loại vật liệu, tạo nên những đường vân xám nhạt tự nhiên, mang đến cảm giác quyến rũ và lịch lãm, tinh tế và sang trọng cho không gian sống.

Inspired by molten rock blocks formed by hundreds-year volcanic activities, Granite tiles retain the natural features and advantages of the material. With a naturally crystalline structure, Granite is a special blend of many minerals, creating natural light gray veins or black mica, and bringing a sense of charm, elegance, sophistication and luxury to its owner.