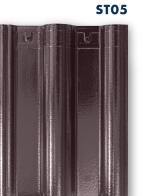

### ■ **NGÓI ST** / ST ROOF TILES

Giải quyết nỗi lo thi công, sản phẩm ngói ST cho phép linh hoạt trong việc tháo lắp. Song song đó, cùng với trọng lượng ngói lớn và thiết kế phù hợp đã giúp cho kết cấu ngói ngàm chặt với nhau gia tăng thêm sự kiên cố cho mỗi công trình.

ST roof tiles allow flexibility in disassembly to solve construction worries. Together with the large weight of roof tiles and appropriate design, the roof tile structure is tightly clamped together, increasing the solidity of each

(300x400mm)

(300x400mm)

(300x400mm)