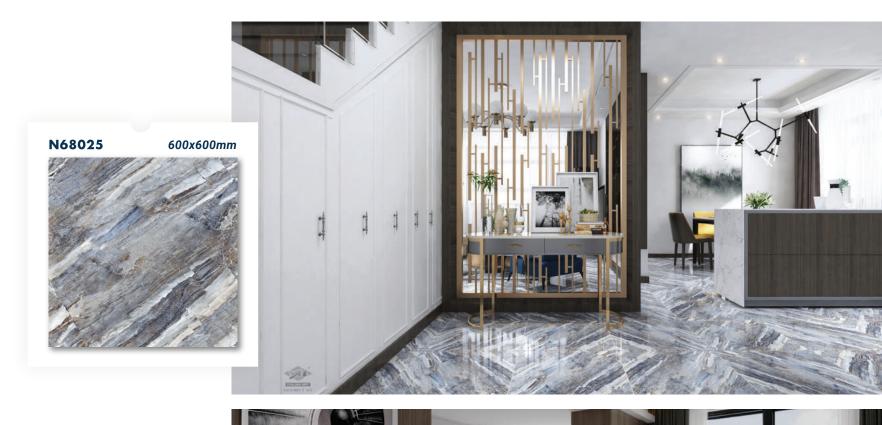

### 1.1 GRANITE

Lấy cảm hứng từ những khối đá nóng chảy được hình thành do hoạt động của núi lửa trăm năm, gạch Granite giữ được nét tự nhiên và ưu điểm của vật liệu. Với cấu trúc tự nhiên tinh thể, Granite là sự pha trộn đặc biệt của nhiều loại vật liệu, tạo nên những đường vân xám nhạt tự nhiên, mang đến cảm giác quyến rũ và lịch lãm, tinh tế và sang trọng cho không gian sống.

Inspired by molten rock blocks formed by hundreds-year volcanic activities, Granite tiles retain the natural features and advantages of the material. With a naturally crystalline structure, Granite is a special blend of many minerals, creating natural light gray veins or black mica, and bringing a sense of charm, elegance, sophistication and luxury to its owner.