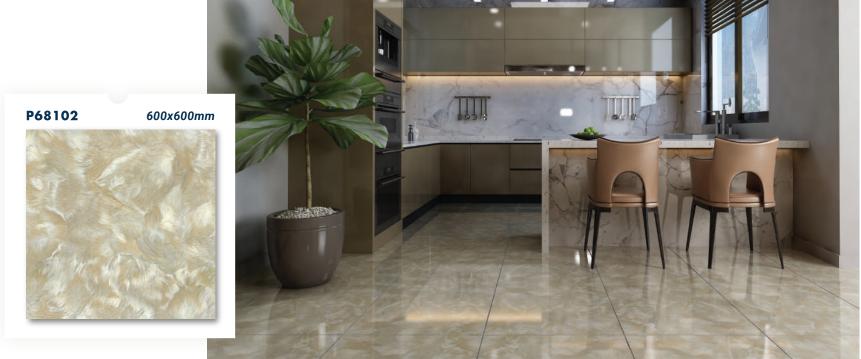

### 1.1 GRANITE

Lấy cảm hứng từ những khối đá nóng chảy được hình thành do hoạt động của núi lửa trăm năm, gạch Granite giữ được nét tự nhiên và ưu điểm của vật liệu. Với cấu trúc tự nhiên tinh thể, Granite là sự pha trộn đặc biệt của nhiều loại vật liệu, tạo nên những đường vân xám nhạt tự nhiên, mang đến cảm giác quyến rũ và lịch lãm, tinh tế và sang trọng cho không gian sống.

Inspired by molten rock blocks formed by hundreds-year volcanic activities, Granite tiles retain the natural features and advantages of the material. With a naturally crystalline structure, Granite is a special blend of many minerals, creating natural light gray veins or black mica, and bringing a sense of charm, elegance, sophistication and luxury to its owner.