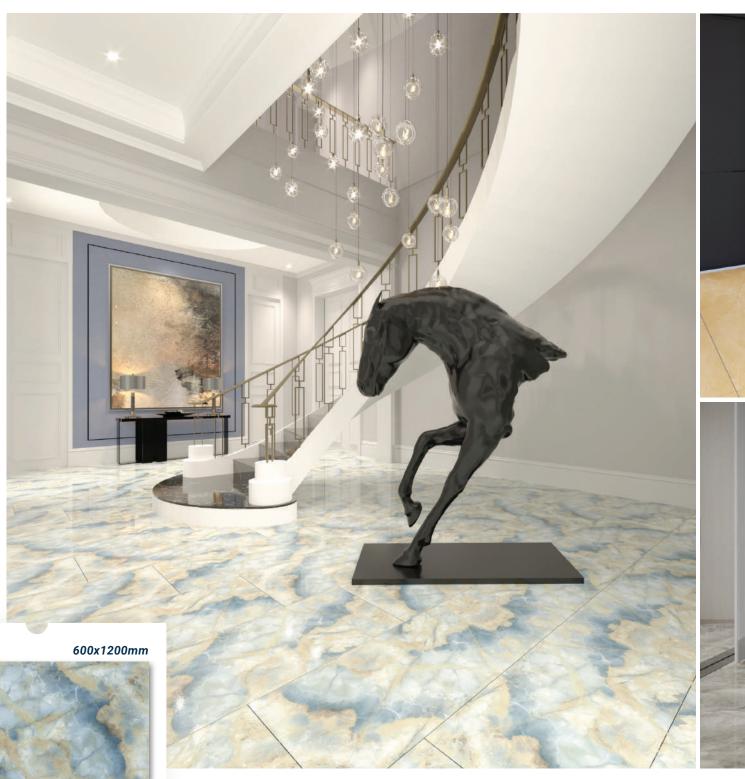

### 1.2 MARBLE

Lấy ý tưởng thiết kế từ những loại đá trong tự nhiên với các đường vân dễ dàng cảm nhận được, cùng màu sắc tinh tế, mẫu gạch đá Marble được tái tạo trung thực giúp nâng tầm diện mạo của không gian.

Inspired by natural stones with easily perceptible veins, delicate colors, Marble tiles are realistically regenerated, which enhances the appearance of the space.

## GẠCH MARBLE BỀ MẶT BÓNG POLISHED MARBLE TILE

- Gạch Marble bề mặt bóng mang đến một nét đẹp thanh lịch, quyến rũ cho không gian sống
- Marble tiles with polished surface brings an elegant and charming beauty to living space