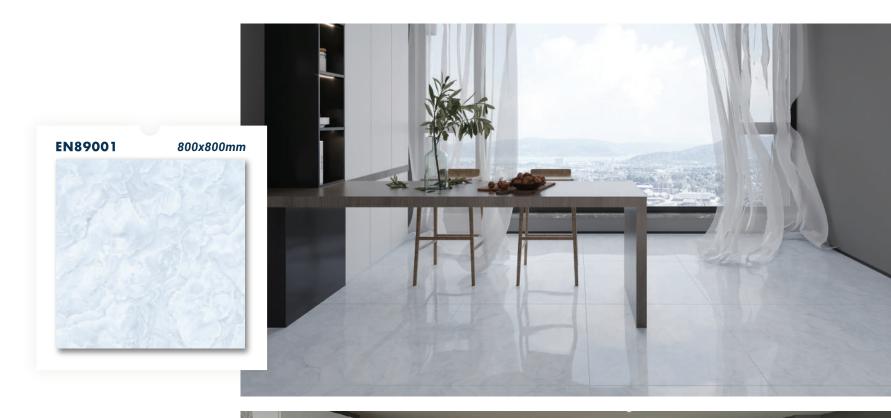

### 1.2 MARBLE

Lấy ý tưởng thiết kế từ những loại đá trong tự nhiên với các đường vân dễ dàng cảm nhận được, cùng màu sắc tinh tế, mẫu gạch đá Marble được tái tạo trung thực giúp nâng tầm diện mạo của không gian.

Inspired by natural stones with easily perceptible veins, delicate colors, Marble tiles are realistically regenerated, which enhances the appearance of the space.

## GẠCH MARBLE BỀ MẶT BÓNG POLISHED MARBLE TILE

- Gạch Marble bề mặt bóng mang đến một nét đẹp thanh lịch, quyến rũ cho không gian sống
- Marble tiles with polished surface brings an elegant and charming beauty to living space