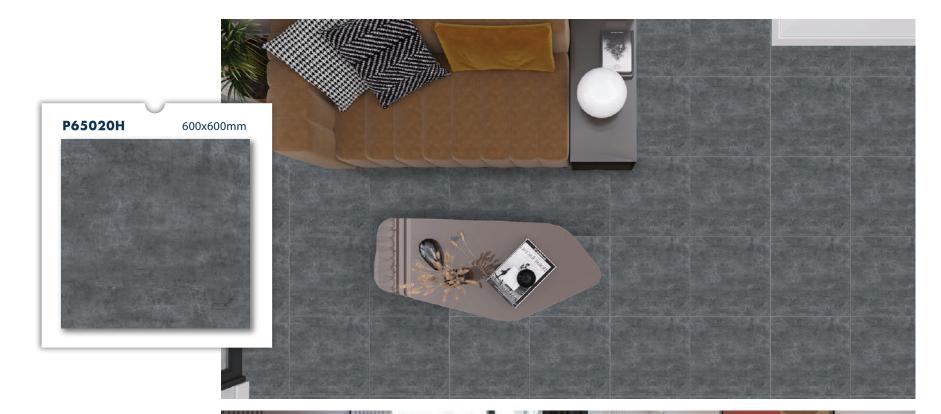

### 1.1 GRANITE

Lấy cảm hứng từ những khối đá nóng chảy được hình thành do hoạt động của núi lửa trăm năm, gạch Granite giữ được nét tự nhiên và ưu điểm của vật liệu. Với cấu trúc tự nhiên tinh thể, Granite là sự pha trộn đặc biệt của nhiều loại vật liệu, tạo nên những đường vân xám nhạt tự nhiên, mang đến cảm giác quyến rũ và lịch lãm, tinh tế và sang trọng cho không gian sống.

Inspired by molten rock blocks formed by hundreds-year volcanic activities, Granite tiles retain the natural features and advantages of the material. With a naturally crystalline structure, Granite is a special blend of many minerals, creating natural light gray veins or black mica, and bringing a sense of charm, elegance, sophistication and luxury to its owner.

## GẠCH GRANITE BỀ MẶT MỜ MATT GRANITE TILES

- Nổi bật với nét đẹp vân ngẫu nhiên, càng tôn lên vẻ mộc mạc và tối giản vốn có
  Showing rustic beauty and minimalist style

P65002R\_A 600x600mm

P65002R\_B

P65002R\_C