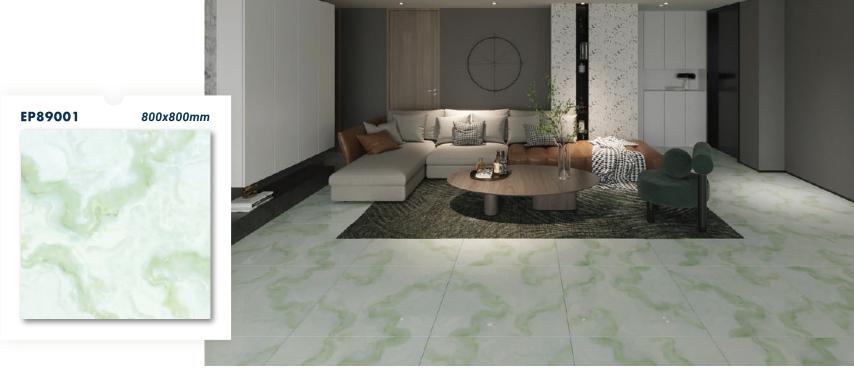

### 1.2 MARBLE

Lấy ý tưởng thiết kế từ những loại đá trong tự nhiên với các đường vân dễ dàng cảm nhận được, cùng màu sắc tinh tế, mẫu gạch đá Marble được tái tạo trung thực giúp nâng tầm diện mạo của không gian.

Inspired by natural stones with easily perceptible veins, delicate colors, Marble tiles are realistically regenerated, which enhances the appearance of the space.