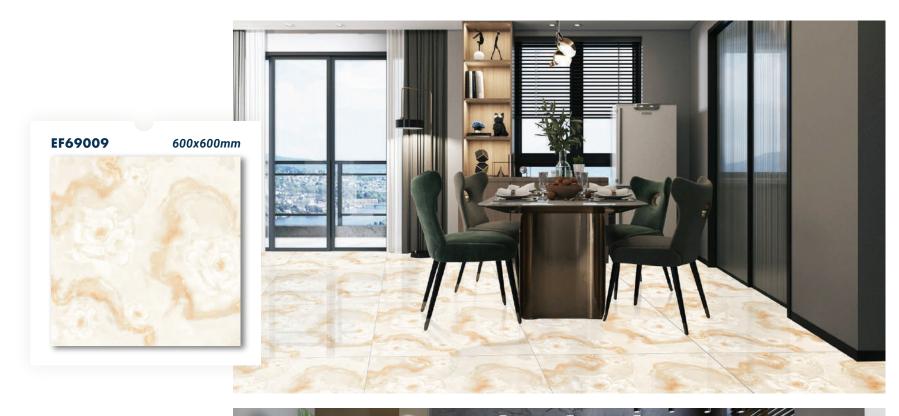

### 1.2 MARBLE

Lấy ý tưởng thiết kế từ những loại đá trong tự nhiên với các đường vân dễ dàng cảm nhận được, cùng màu sắc tinh tế, mẫu gạch đá Marble được tái tạo trung thực giúp nâng tầm diện mạo của không gian.

Inspired by natural stones with easily perceptible veins, delicate colors, Marble tiles are realistically regenerated, which enhances the appearance of the space.

## GẠCH MARBLE BỀ MẶT BÓNG POLISHED MARBLE TILE

- Gạch Marble bề mặt bóng mang đến một nét đẹp thanh lịch, quyến rũ cho không gian sống
- Marble tiles with polished surface brings an elegant and charming beauty to living space