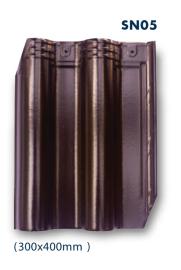

#### ■ **NGÓI SN** / SN ROOF TILES

Ngói gốm sứ tráng men SN có bề ngoài ưa nhìn, khả năng chống thấm nước cũng như đô bền cao. Với đặc điểm của mỗi viên được cắt góc, 2 mí liền nhau dễ chỉnh sửa, hạn chế dao động (~5mm), đem lại kết cấu vững chắc cho mái nhà của bạn.

SN roof tiles have a stunning appearance, water resistance and high durability. In addition, with the feature of each piece angled, two consecutive rims are easily installed, which limits oscillation (~5mm), creating a solid structure for your roof.

(300x400mm)