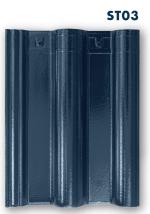

### ■ **NGÓI ST** / ST ROOF TILES

Giải quyết nỗi lo thi công, sản phẩm ngói ST cho phép linh hoạt trong việc tháo lắp. Song song đó, cùng với trọng lượng ngói lớn và thiết kế phù hợp đã giúp cho kết cấu ngói ngàm chặt với nhau gia tăng thêm sự kiên cố cho mỗi công trình.

ST roof tiles allow flexibility in disassembly to solve construction worries. Together with the large weight of roof tiles and appropriate design, the roof tile structure is tightly clamped together, increasing the solidity of each

(300x400mm)

(300x400mm)

(300x400mm)