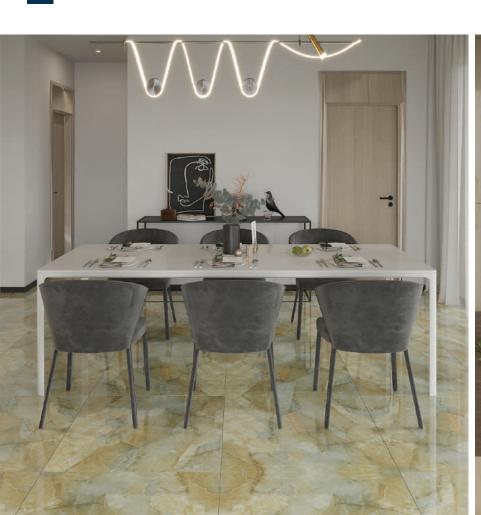

### 1.2 MARBLE

Lấy ý tưởng thiết kế từ những loại đá trong tự nhiên với các đường vân dễ dàng cảm nhận được, cùng màu sắc tinh tế, mẫu gạch đá Marble được tái tạo trung thực giúp nâng tầm diện mạo của không gian.

Inspired by natural stones with easily perceptible veins, delicate colors, Marble tiles are realistically regenerated, which enhances the appearance of the space.

## GẠCH MARBLE BỀ MẶT MỜ MATT MARBLE TILES

- Mang lại cái nhìn tự nhiên, ấm áp, hiệu ứng thẩm mỹ cao
  Bring an elegant and warm appearance