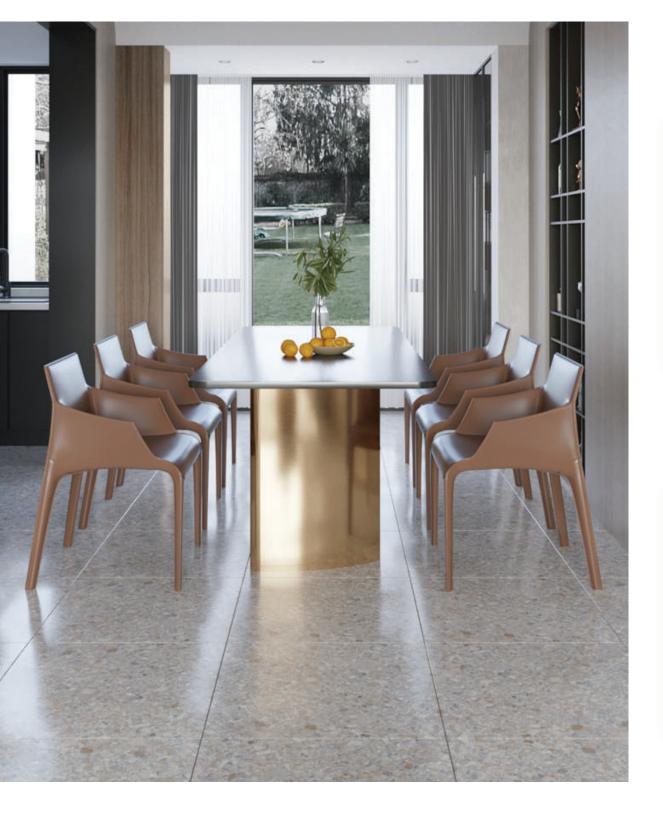

, Granite là sự pha trộn đặc biệt của nhiều loại vật liệu, tạo nên những đường vân xám nhạt tự nhiên, mang đến cảm giác quyến rũ và lịch lãm, tinh tế và sang trọng cho không gian sống.

Inspired by molten rock blocks formed by hundreds-year volcanic activities, Granite tiles retain the natural features and advantages of the material. With a naturally crystalline structure, Granite is a special blend of many minerals, creating natural light gray veins or black mica, and bringing a sense of charm, elegance, sophistication and luxury to its owner.

#### GACH GRANITE BÈ MĂT BÓNG POLISHED GRANITE TILES

- Nổi bật không gian sống với vẻ đẹp sang trọng, tao nhã
- Highlight living space with luxurious and elegant beauty









PORCELAIN























































































## GẠCH GRANITE BỀ MẶT MỜ MATT GRANITE TILES

- Nổi bật với nét đẹp vân ngẫu nhiên, càng tôn lên vẻ mộc mạc và tối giản vốn có
  Showing rustic beauty and minimalist style







P65002R\_A 600x600mm

P65002R\_B

P65002R\_C







































BỘ SỬU TẬP GẠCH GỐ WOODEN TILES COLLECTION







#### GỢI Ý TƯƠNG TỰ





































#### P1585004C

150x800mm



#### P1585003C

150x800mm



#### GỢI Ý TƯƠNG TỰ

























### 1.2 MARBLE

Lấy ý tưởng thiết kế từ những loại đá trong tự nhiên với các đường vân dễ dàng cảm nhận được, cùng màu sắc tinh tế, mẫu gạch đá Marble được tái tạo trung thực giúp nâng tầm diện mạo của không gian.

Inspired by natural stones with easily perceptible veins, delicate colors, Marble ti