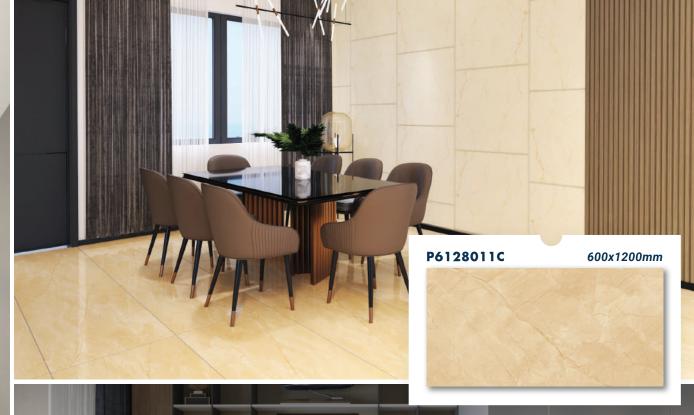

### 1.2 MARBLE

Lấy ý tưởng thiết kế từ những loại đá trong tự nhiên với các đường vân dễ dàng cảm nhận được, cùng màu sắc tinh tế, mẫu gạch đá Marble được tái tạo trung thực giúp nâng tầm diện mạo của không gian.

Inspired by natural stones with easily perceptible veins, delicate colors, Marble tiles are realistically regenerated, which enhances the appearance of the space.

## GẠCH MARBLE BỀ MẶT BÓNG POLISHED MARBLE TILE

- Gạch Marble bề mặt bóng mang đến một nét đẹp thanh lịch, quyến rũ cho không gian sống
- Marble tiles with polished surface brings an elegant and charming beauty to living space