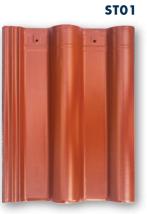

### ■ **NGÓI ST** / ST ROOF TILES

Giải quyết nỗi lo thi công, sản phẩm ngói ST cho phép linh hoạt trong việc tháo lắp. Song song đó, cùng với trọng lượng ngói lớn và thiết kế phù hợp đã giúp cho kết cấu ngói ngàm chặt với nhau gia tăng thêm sự kiên cố cho mỗi công trình.

ST roof tiles allow flexibility in disassembly to solve construction worries. Together with the large weight of roof tiles and appropriate design, the roof tile structure is tightly clamped together, increasing the solidity of each

(300x400mm)

(300x400mm)

(300x400mm)